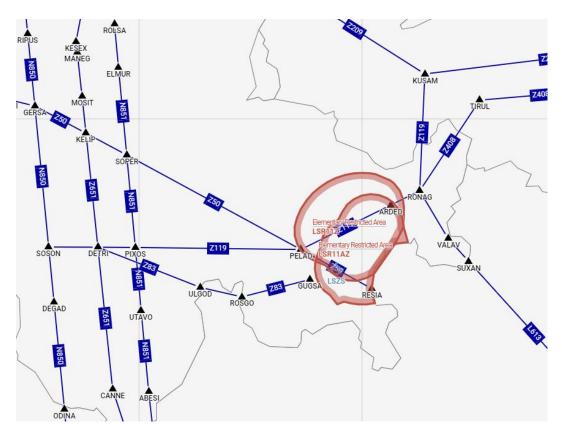

### 3. FPL filing when only LS-R11/R11A is active

- No IFR FPLs can be filed. Only Y-FPLs are accepted.
- ATS Route Z119 between PELAD and RONAG is not available

#### FPL route examples for Y-FPLs to LSZS

#### From West:

N871 DITON L613 RIPUS N850 GERSA Z50 PELAD VFR N871 DITON L613 RIPUS N850 SOSON Z119 PELAD VFR N871 TELNO W112 SOSON Z119 PELAD VFR

From North-West:

BEGAR DCT RIPUS N850 GERSA Z50 PELAD VFR BEGAR DCT RIPUS N850 SOSON Z119 PELAD VFR

beyond horizons

*From North:* N850 GERSA Z50 PELAD VFR N850 SOSON Z119 PELAD VFR

*From East:* TIRUL Z408 RONAG VFR

*From South-East:* SUXAN L613 RONAG VFR

*From South:* ABESI N851 PIXOS Z119 PELAD VFR