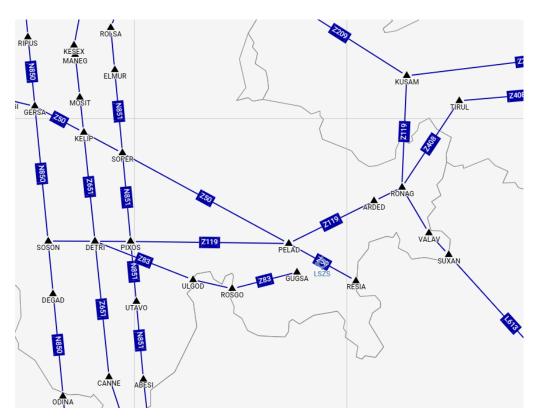

### **General Notes**

The IFR part of the flight plan must contain one of the following points: DETRI, GERSA, PELAD, PIXOS, RONAG, SOPER, SOSON, UTAVO (except for piston aircraft and helicopter).

The availability of routings to LSZS is dependent on the military activity in the temporary reserved areas (TRA) above the eastern part of Switzerland. This is handled by CDR1 routes and FUA (Flexible use of airspace) restrictions. The CDR1 routes and/or the airspace are closed when the respective TRA is active.