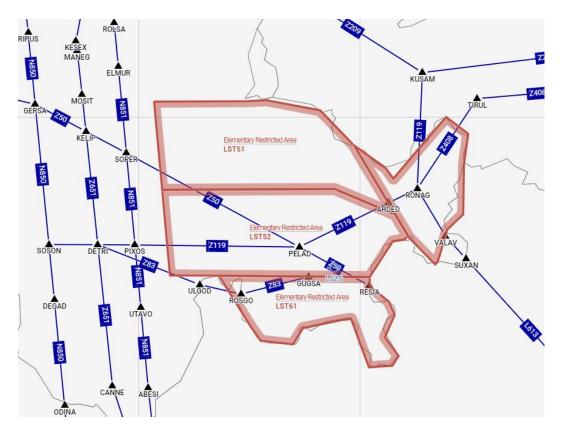

Following TRAs are concerned:

- LS-T 51 CALANDA
- LS-T 52 BEVERIN
- LS-T 53 TARASP
- LS-T 61 CORVATSCH

In addition, the activity of LS-R11/R11A S-Chanf has an influence on the availability of ATS routes.

### 1. FPL filing when TRAs and LS-R11/R11A are not active

- It is possible to file both IFR- or Y-FPLs.
- Waypoints PELAD or RONAG are mandatory (except for piston aircraft and helicopter).

#### FPL route examples for IFR FPLs to LSZS

From West: N871 DITON L613 RIPUS N850 GERSA Z50 PELAD (Z119 RONAG) N871 DITON L613 RIPUS N850 SOSON Z119 PELAD (Z119 RONAG) N871 TELNO W112 SOSON Z119 PELAD (Z119 RONAG)

*From North-West:* BEGAR DCT RIPUS N850 GERSA Z50 PELAD (Z119 RONAG) BEGAR DCT RIPUS N850 SOSON Z119 PELAD (Z119 RONAG)

*From North:* N850 GERSA Z50 PELAD (Z119 RONAG) N850 SOSON Z119 PELAD (Z119 RONAG)

From East: TIRUL Z408 RONAG (Z119 PELAD)

*From South-East:* SUXAN L613 RONAG (Z119 PELAD)

From South: ABESI N851 PIXOS Z119 PELAD (Z119 RONAG)

#### FPL route examples for Y-FPLs to LSZS

From West: N871 DITON L613 RIPUS N850 GERSA Z50 PELAD VFR N871 DITON L613 RIPUS N850 SOSON Z119 PELAD VFR N871 TELNO W112 SOSON Z119 PELAD VFR

*From North-West:* BEGAR DCT RIPUS N850 GERSA Z50 PELAD VFR BEGAR DCT RIPUS N850 SOSON Z119 PELAD VFR

*From North:* N850 GERSA Z50 PELAD VFR N850 SOSON Z119 PELAD VFR

*From East:* TIRUL Z408 RONAG VFR

*From South-East:* SUXAN L613 RONAG VFR

*From South:* ABESI N851 PIXOS Z119 PELAD VFR