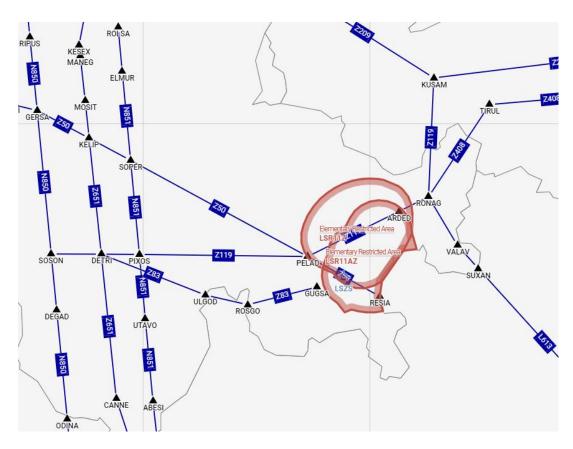

Following TRAs are concerned:

- LS-T 51 CALANDA
- LS-T 52 BEVERIN
- LS-T 53 TARASP
- LS-T 61 CORVATSCH

In addition, the activity of LS-R11/R11A S-Chanf has an influence on the availability of ATS routes.

## 3. FPL filing when only LS-R11/R11A is active

- No IFR FPLs can be filed. Only Z-FPLs are accepted.
- ATS Route Z119 between PELAD and RONAG is not available

#### FPL route examples for Z-FPLs from LSZS

#### To West:

PELAD IFR Z50 KELIP Z651 MANEG L613 DITON T163 LUTIX N869 PELAD IFR Z119 DETRI Z651 MANEG L613 DITON T163 LUTIX N869 PELAD IFR Z119 SOSON W112

#### To North-West:

PELAD IFR Z50 KELIP Z651 MANEG L613 HOC PELAD IFR Z119 DETRI Z651 MANEG L613 HOC

#### To North:

PELAD IFR Z50 SOPER N851 LOKTA
PELAD IFR Z119 PIXOS N851 LOKTA
PELAD IFR Z50 SOPER N851 ROLSA Z162 ZUE T163 LADOL
PELAD IFR Z119 PIXOS N851 ROLSA Z162 ZUE T163 LADOL

*To East:* RONAG IFR Z119 KUSAM

*To South-East:* RONAG IFR L613 SUXAN

*To South:*PELAD IFR Z119 SOSON N850 ODINA
PELAD IFR Z119 SOSON N850 DEGAD Z424 AKASU