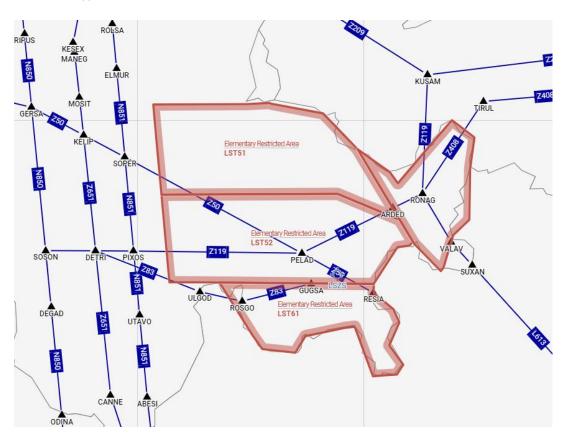

The availability of routings from LSZS is dependent on the military activity in the temporary reserved areas (TRA) above the eastern part of Switzerland. This is handled by CDR1 routes and FUA (Flexible use of airspace) restrictions. The CDR1 routes and/or the airspace are closed when the respective TRA is active.

Following TRAs are concerned:

- LS-T 51 CALANDA
- LS-T 52 BEVERIN
- LS-T 53 TARASP
- LS-T 61 CORVATSCH

In addition, the activity of LS-R11/R11A S-Chanf has an influence on the availability of ATS routes.

### 2. FPL filing when TRAs are active

- No IFR FPLs can be filed. Only Z-FPLs are accepted.
- Waypoint RONAG is available to the north-east and south-east
- Waypoint PELAD is not available

#### FPL route examples for Z-FPLs from LSZS

To West

KELIP IFR Z651 MANEG L613 DITON T163 LUTIX N869 DETRI IFR Z651 MANEG L613 DITON T163 LUTIX N869

To North-West:

KELIP IFR Z651 MANEG L613 HOC DETRI IFR Z651 MANEG L613 HOC

To North:

SOPER IFR N851 LOKTA

PIXOS IFR N851 LOKTA

SOPER IFR N851 ROLSA Z162 ZUE T163 LADOL

PIXOS IFR N851 ROLSA Z162 ZUE T163 LADOL

KELIP IFR Z651 KESEX Z138 KUDIS N851 LOKTA (in case of additional LS-T 51P activity)

DETRI IFR Z651 KESEX Z138 KUDIS N851 LOKTA (in case of additional LS-T 51/52P activity)

KELIP IFR Z651 ZUE T163 LADOL (in case of additional LS-T 51P activity)

DETRI IFR Z651 ZUE T163 LADOL (in case of additional LS-T 51/52P activity)

To East:

**RONAG IFR Z119 KUSAM** 

To South-East: RONAG IFR L613 SUXAN

*To South:*SOSON IFR N850 ODINA
SOSON IFR N850 DEGAD Z424 AKASU