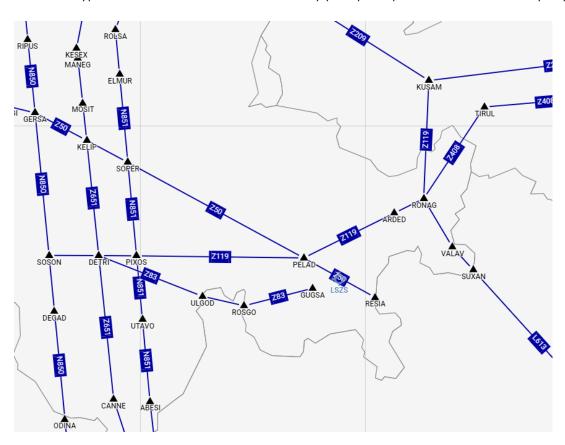

#### **General Notes**

The IFR part of the flight plan must contain one of the following points: ARGAX, DEGAD, KELIP, LUKOM, PELAD, PIXOS, RONAG, SOPER, SOSON (except for piston aircraft and helicopter).

## 1. FPL filing when TRAs and LS-R11/R11A are not active

- It is possible to file both IFR- or Z-FPLs (RNAV1 mandatory for IFR departures).
- Waypoints PELAD or RONAG are mandatory (except for piston aircraft and helicopter).

#### FPL route examples for IFR FPLs from LSZS

To West:

(RONAG Z119) PELAD Z50 KELIP Z651 MANEG L613 DITON T163 LUTIX N869 (RONAG Z119) PELAD Z119 DETRI Z651 MANEG L613 DITON T163 LUTIX N869 (RONAG Z119) PELAD Z119 SOSON W112

To North-West:

(RONAG Z119) PELAD Z50 KELIP Z651 MANEG L613 HOC (RONAG Z119) PELAD Z119 DETRI Z651 MANEG L613 HOC

To North:

(RONAG Z119) PELAD Z50 SOPER N851 LOKTA (RONAG Z119) PELAD Z119 PIXOS N851 LOKTA (RONAG Z119) PELAD Z50 SOPER N851 ROLSA Z162 ZUE T163 LADOL (RONAG Z119) PELAD Z119 PIXOS N851 ROLSA Z162 ZUE T163 LADOL

To East:

(PELAD Z119) RONAG Z119 KUSAM

To South-East:

(PELAD Z119) RONAG L613 SUXAN

To South:

(RONAG Z119) PELAD Z119 SOSON N850 ODINA (RONAG Z119) PELAD Z119 SOSON N850 DEGAD Z424 AKASU

#### FPL route examples for Z-FPLs from LSZS

To West:

PELAD IFR Z50 KELIP Z651 MANEG L613 DITON T163 LUTIX N869 PELAD IFR Z119 DETRI Z651 MANEG L613 DITON T163 LUTIX N869 PELAD IFR Z119 SOSON W112

To North-West: